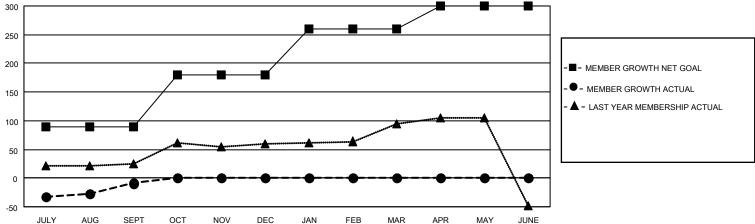

## District 411 B

| Clubs                 |               |           |               | Members               |                       |                         |                                                    |
|-----------------------|---------------|-----------|---------------|-----------------------|-----------------------|-------------------------|----------------------------------------------------|
| RESULTS FOR 2021-2022 |               |           |               | RESULTS FOR 2021-2022 |                       |                         |                                                    |
| QUARTER               | NEW CLUB GOAL | NEW CLUBS | DROPPED CLUBS | QUARTER MEMB          | ER GROWTH NET<br>GOAL | MEMBER GROWTH<br>ACTUAL | DROPPED<br>MEMBERS ACTUAL<br>(including transfers) |
| JULY/AUG/SEPT         | 2             | 0         | 0             | JULY/AUG/SEPT         | 90                    | 42                      | 48                                                 |
| OCT/NOV/DEC           | 3             | 0         | 0             | OCT/NOV/DEC           | 90                    | 0                       | 0                                                  |
| JAN/FEB/MAR           | 3             | 0         | 0             | JAN/FEB/MAR           | 80                    | 0                       | 0                                                  |
| APR/MAY/JUNE          | 2             | 0         | 0             | APR/MAY/JUNE          | 40                    | 0                       | 0                                                  |