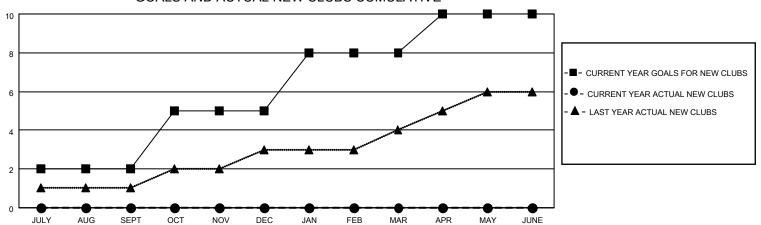

## District 411 B

| Clubs                 |               |           |               | Members               |                       |                         |                                                    |
|-----------------------|---------------|-----------|---------------|-----------------------|-----------------------|-------------------------|----------------------------------------------------|
| RESULTS FOR 2021-2022 |               |           |               | RESULTS FOR 2021-2022 |                       |                         |                                                    |
| QUARTER               | NEW CLUB GOAL | NEW CLUBS | DROPPED CLUBS | QUARTER MEMB          | ER GROWTH NET<br>GOAL | MEMBER GROWTH<br>ACTUAL | DROPPED<br>MEMBERS ACTUAL<br>(including transfers) |
| JULY/AUG/SEPT         | 2             | 0         | 0             | JULY/AUG/SEPT         | 90                    | 42                      | 48                                                 |
| OCT/NOV/DEC           | 3             | 0         | 0             | OCT/NOV/DEC           | 90                    | 0                       | 0                                                  |
| JAN/FEB/MAR           | 3             | 0         | 0             | JAN/FEB/MAR           | 80                    | 0                       | 0                                                  |
| APR/MAY/JUNE          | 2             | 0         | 0             | APR/MAY/JUNE          | 40                    | 0                       | 0                                                  |

## GOALS AND ACTUAL NEW CLUBS CUMULATIVE

| DROPPED CLUBS: 0 |    | 13 CLUBS OF 47 ADDED 1 OR | GENDER DISTRIBUTION           |              |  |
|------------------|----|---------------------------|-------------------------------|--------------|--|
|                  |    | MORE NEW MEMBERS          | MALE 922 (63.11%)             |              |  |
|                  |    |                           | FEMALE                        | 539 (36.89%) |  |
| DROPPED MEMBERS  |    |                           | NON BINARY                    | 0 (0.00%)    |  |
|                  |    |                           | PREFER NOT TO ANSWER          | 0 (0.00%)    |  |
| DECEASED         | 5  |                           |                               |              |  |
| CLUB CANCELLED   | 0  | CLICK HERE FOR CUMULATIVE | TOTAL FAMILY UNIT MEMBERS 518 |              |  |
| OTHER            | 43 | MEMBERSHIP DATA           |                               |              |  |
| TOTAL            | 48 |                           | FAMILY MEMBERS PAYING HAI     | _F DUES 327  |  |
|                  |    |                           |                               |              |  |